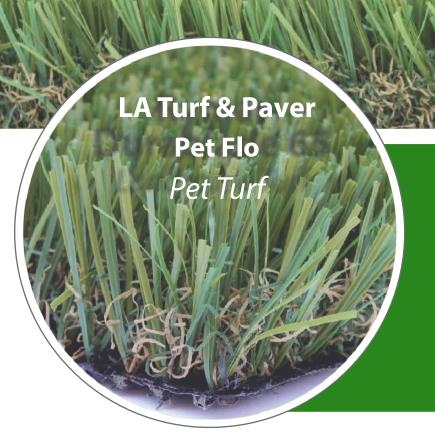

### **Colour:**

Emerald / Olive Green

# **Product Description:**

"C" Shape 3D yarn to reduce heat retention. A 1.18" pile height, polyethylene & monofilament with thatch construction. Designed specifically for landscape application with a soft touch feel.

### **MAIN ADVANTAGE**

- Designed to truly replicate grass
- 1.18" blade height to achieve a natural appearance
- Uniquely formulated polyurethane coated backing provides greater seam strength and durability / not water soluble
- · Heat and frost resistant, UV stabilized
- · No harmful environmental effects
- Non-flammable, ant-acid yarn resistant to chemical attack

## YARN CHARACTERISTICS

**Type:** Monofilament

Composition / Structure: Dual Green PP Layers

Denier: 10000 / 4400

Color: Emerald / Olive Green

#### **TURF CHARACTERISTICS:**

Face Weight: 70 oz

Pile Height: 1.18" Machine Gauge: 3/8"

Thatch Color: Green/Brown