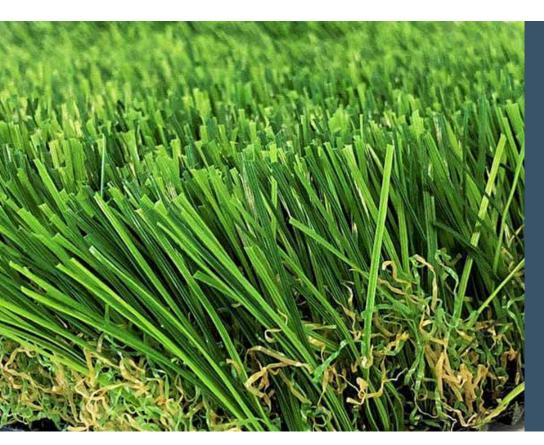

**Fiber Type** Polyethylene, Urethane

Fiber Mass 13000 denier Tape

Finished Pile Height 1.75 in

Color(s) Olive Green / Lime Green

Tufting Gauge 1/2 in

Backing Matrix 28 oz/yd2

Stabilized dual layered woven polypropylene/urethane

**Total Weight** 98 oz/yd2

Item Number 2019006

Roll Width 15 ft

Standard Roll Length 100 ft

For full terms, please see the complete 12 year limited residential landscape warranty.

Imagine the serenity of stepping out onto a flawless, evergreen lawn every day, feeling the soft touch of LA Premier underfoot, and witnessing a vista that's always vibrant and verdant. It's more than just turf; it's a transformative experience that elevates outdoor living.