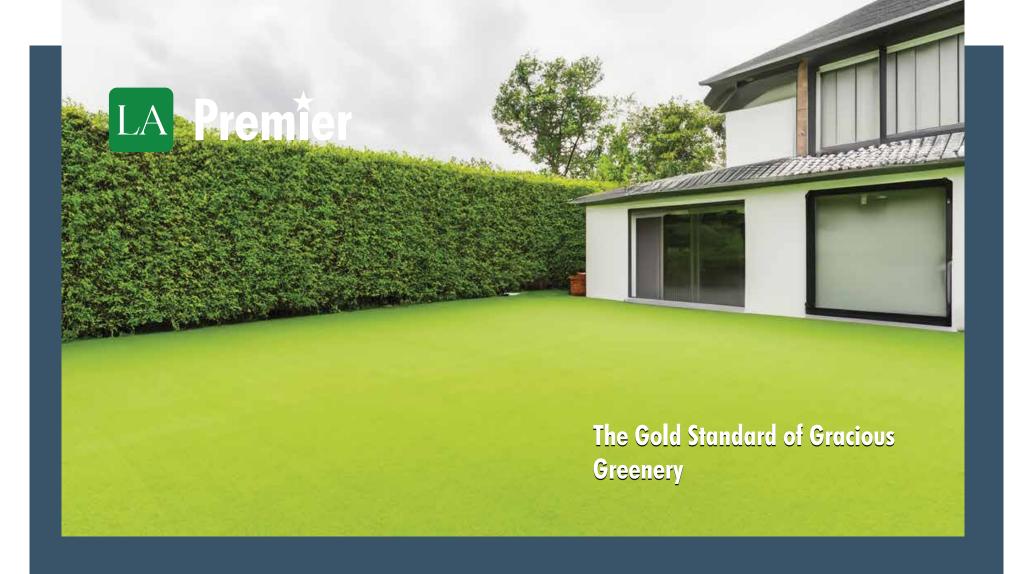

Embrace a realm where splendor and sophistication seamlessly blend with practicality. Presenting LA Premier by LA Turf & Paver – the ultimate landscaping solution that captures the essence of nature's perfection and fuses it with modern innovation.

**Total Weight** 98 oz/yd2

Item Number 2019006

Roll Width 15 ft

Standard Roll Length 100 ft

For full terms, please see the complete 12 year limited residential landscape warranty.

Imagine the serenity of stepping out onto a flawless, evergreen lawn every day, feeling the soft touch of LA Premier underfoot, and witnessing a vista that's always vibrant and verdant. It's more than just turf; it's a transformative experience that elevates outdoor living.