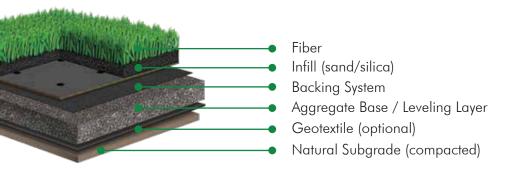

**Fiber Type** Polyethylene, Urethane

Fiber Mass 13000 denier Tape

Finished Pile Height 1.75 in

Color(s) Olive Green / Lime Green

Tufting Gauge 1/2 in

Backing Matrix 28 oz/yd2

Stabilized dual layered woven polypropylene/urethane

**Total Weight** 98 oz/yd2

Item Number 2019006

Roll Width 15 ft

Standard Roll Length 100 ft

For full terms, please see the complete 12 year limited residential landscape warranty.

Imagine the serenity of stepping out onto a flawless, evergreen lawn every day, feeling the soft touch of LA Premier underfoot, and witnessing a vista that's always vibrant and verdant. It's more than just turf; it's a transformative experience that elevates outdoor living.