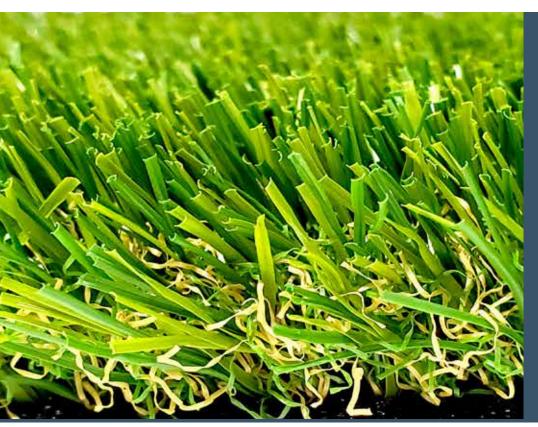

Fiber Type Polyethylene, Urethane

11000 denier Tape Fiber Mass Flame Retardant Fiber

Finished Pile Height 1.55 in

Color(s) Field Green / Olive Green

**Tufting Gauge** 1/2 in

28 oz/yd2 **Backing Matrix** 

Stabilized dual layered woven polypropylene/urethane

**Total Weight** 88 oz/yd2

Item Number 2019002

Roll Width 15 ft

Standard Roll Length 100 ft

For full terms, please see the complete 12 year limited residential landscape warranty.

No more muddy paw prints, no more barren patches, and no more compromises. With K9 Pro, offer your pets the luxury of a lush, green playground, minus the maintenance woes. Let them revel in nature's lap, reimagined, every day.