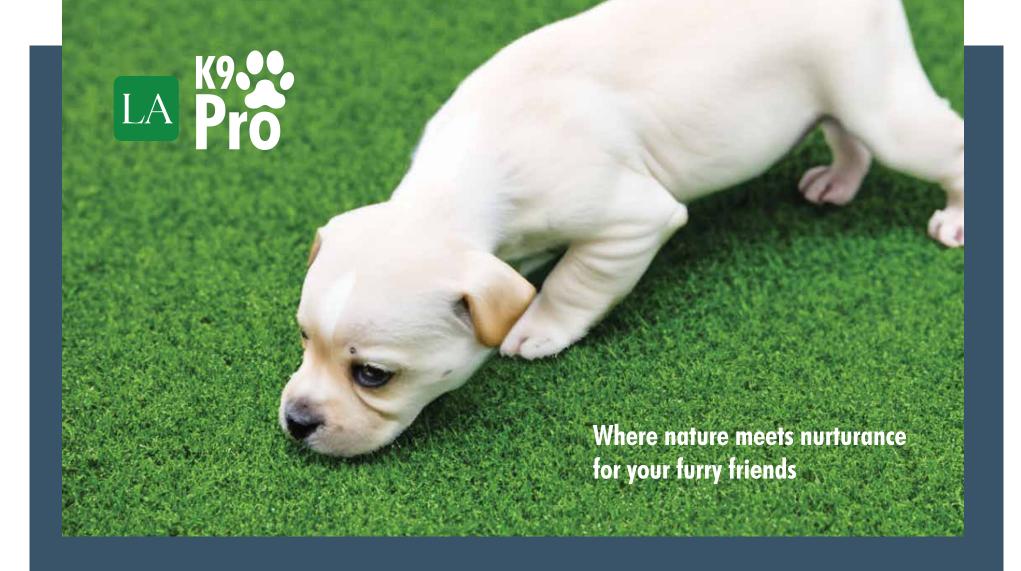

Pets deserve the best – and that's the essence behind LA Turf & Paver's K9 Pro. Created with the intricate needs of our four-legged companions in mind, this artificial turf blends style, safety, and durability, ensuring your pets experience nature's touch in every frolic.

**Total Weight** 88 oz/yd2

Item Number 2019002

Roll Width 15 ft

Standard Roll Length 100 ft

For full terms, please see the complete 12 year limited residential landscape warranty.

No more muddy paw prints, no more barren patches, and no more compromises. With K9 Pro, offer your pets the luxury of a lush, green playground, minus the maintenance woes. Let them revel in nature's lap, reimagined, every day.