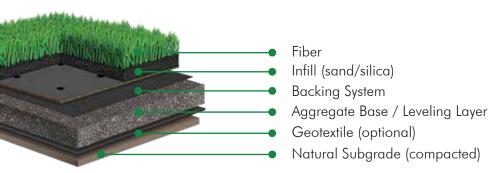

Fiber Type Polyethylene, Urethane

11000 denier Tape Fiber Mass Flame Retardant Fiber

Finished Pile Height 1.55 in

Color(s) Field Green / Olive Green

**Tufting Gauge** 1/2 in

28 oz/yd2 **Backing Matrix** 

Stabilized dual layered woven polypropylene/urethane

**Total Weight** 88 oz/yd2

Item Number 2019002

Roll Width 15 ft

Standard Roll Length 100 ft

For full terms, please see the complete 12 year limited residential landscape warranty.

No more muddy paw prints, no more barren patches, and no more compromises. With K9 Pro, offer your pets the luxury of a lush, green playground, minus the maintenance woes. Let them revel in nature's lap, reimagined, every day.